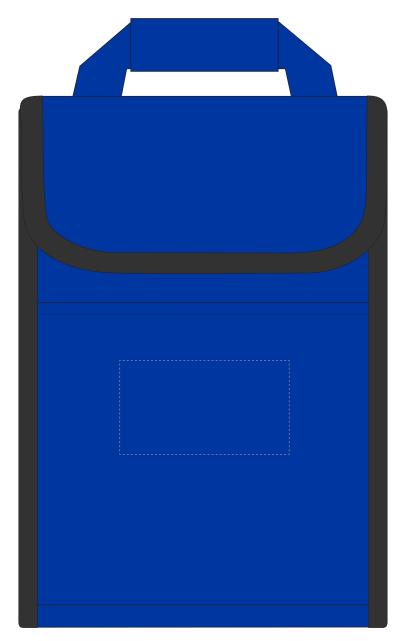

Product and Artwork Proof

LAWSON

Your Ref: Quantity: Product Code: QB0012
Our Ref: Version: 1 Product Colour: ROYAL BLUE

- The dashed line is to demonstrate print area and will not appear on your printed item
  - 1. Your order will not go in to print and production time cannot be confirmed, unless artwork has been approved via the online system.
  - 2. Once printed, artwork cannot be amended, mistakes must be rectified at visual stage.
  - 3. Claims for faulty goods will be honoured, only if the goods are returned to us. We will not issue credits/refunds for items that have been distributed. Please ensure that goods are satisfactory before distribution
  - 4. We are not responsible for delays during transit.

| ARTWORK SCALE 100%               |  |
|----------------------------------|--|
|                                  |  |
| Max embroidery area: 90mm x 50mm |  |
|                                  |  |
|                                  |  |
| ,                                |  |
|                                  |  |
|                                  |  |
| i i                              |  |
| I I                              |  |
| I I                              |  |
|                                  |  |
|                                  |  |
| i i                              |  |
| I I                              |  |
| I I                              |  |
|                                  |  |
|                                  |  |
| i i                              |  |
| I I                              |  |
| I I                              |  |
|                                  |  |
|                                  |  |
| i i                              |  |
| I I                              |  |
| I I                              |  |
|                                  |  |
|                                  |  |
|                                  |  |
|                                  |  |